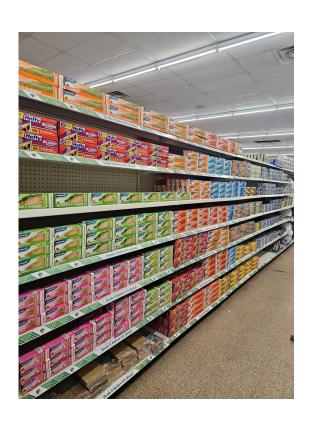

#### Gondola Pictures When taking these pictures, you will stand at the front of the store in the isle Picture must include both sides of the isle and capture the back wall

- 6 pictures total
  - 1 HBA
  - 1- Food
  - 1 DTP
  - 1- MP
  - 1- Pet
  - 1 Softline's

# Required Pictures

- 1- Entrance
- 2- Red Zone
- 4 Wall
- 6- Gondola isles
- 1- Stockroom( whole view)