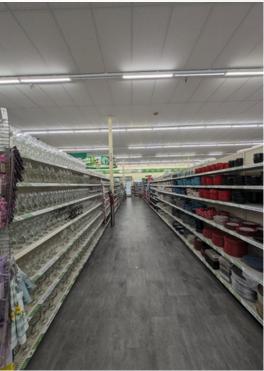

#### **Whole Wall Pictures**

- Right wall- Stand at the front and take picture of the entire wall
- Back wall- Stand at one side and take a picture of the entire back wall
- Left Wall- Stand at the front and take a picture of the entire wall

#### Gondola Pictures When taking these pictures, you will stand at the front of the store in the isle Picture must include both sides of the isle and capture the back wall

- 6 pictures total
  - 1 HBA
  - 1- Food
  - 1 DTP
  - 1- MP
  - 1- Pet
  - 1 Softline's