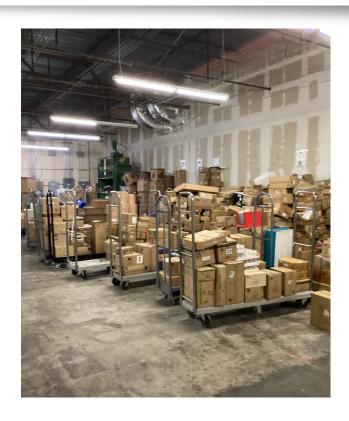

#### Stockroom

- All Exits- No product, fixtures, trash or supplies blocking accesses
- Electrical Box- No product, fixtures, supplies or trash blocking access
- Remaining stock- stacked by department, stacked no higher then
  5 ft, isle in between each department.
- Fixture Area- clean, neat and organized. Throw away all discontinued fixtures.
- Throw away all trash and cardboard
- Floors Swept
- Proper staging and of repacks, if applicable
- All MP/DT Plus and UOM signs, stickers, labels etc.... Organized, clean, and neat

### **Stockroom Pictures**

1-Picture try to get all areas

- 1 Full view
- 1 Exit Door
- 1 Electrical box area
- 1 Fixture Area