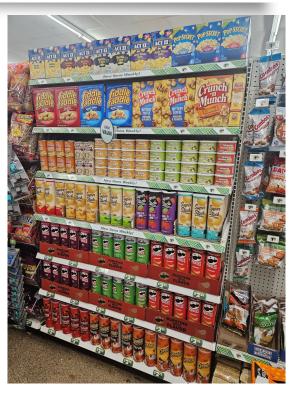

#### Gondola Pictures When taking these pictures, you will stand at the front of the store in the isle Picture must include both sides of the isle and capture the back wall

- 6 pictures total
  - 1 HBA
  - 1- Food
  - 1 DTP
  - 1- MP
  - 1- Pet
  - 1 Softline's