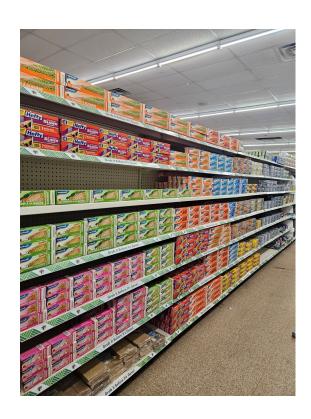

#### Gondola Pictures When taking these pictures, you will stand at the front of the store in the isle Picture must include both sides of the isle and capture the back wall

- 6 pictures total
  - 1 HBA
  - 1- Food
  - 1 DTP
  - 1- MP
  - 1- Pet
  - 1 Softline's

# Required Pictures

- 1- Entrance
- 2- Red Zone
- 4 Wall
- 6- Gondola isles
- 1- Stockroom( whole view)